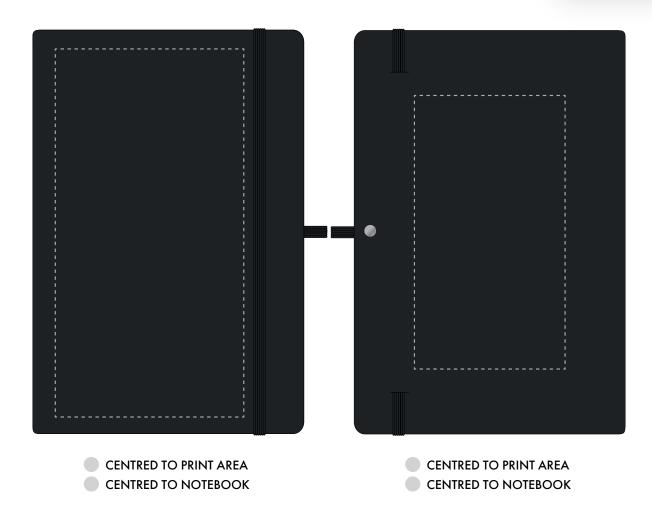

ARTWORK SCALE 50%

## The dashed line is to demonstrate print area and will not appear on your printed item

| ARTWORK SCALE 100%  Max print area: 100mm x 195mm |   | ARTWORK SCALE 100%<br>Max print area: 80mm x 145mm |
|---------------------------------------------------|---|----------------------------------------------------|
| ,                                                 | 1 | ,                                                  |
|                                                   | 1 | 1                                                  |
| 1<br>1<br>1<br>1                                  |   |                                                    |
|                                                   |   |                                                    |
|                                                   |   |                                                    |
|                                                   |   | 1                                                  |
|                                                   |   | 1                                                  |
| 1<br>1<br>1                                       |   | 1<br>1<br>1                                        |
|                                                   |   |                                                    |
| <br>                                              |   |                                                    |
|                                                   |   |                                                    |
|                                                   |   | 1                                                  |
| 1<br>1<br>1                                       |   |                                                    |
|                                                   |   |                                                    |
| <br>                                              |   |                                                    |
|                                                   |   |                                                    |
|                                                   |   |                                                    |
|                                                   | 1 | 1<br>1<br>1                                        |
|                                                   |   | 1                                                  |
| 1<br>1<br>1                                       |   |                                                    |
|                                                   | 1 |                                                    |
| <br>                                              |   |                                                    |
|                                                   |   |                                                    |
|                                                   |   |                                                    |
| <br>                                              |   |                                                    |
|                                                   | 1 |                                                    |
|                                                   |   |                                                    |
| 1<br>1<br>1<br>1                                  | 1 |                                                    |
|                                                   |   |                                                    |
| :                                                 | : |                                                    |
|                                                   |   |                                                    |
|                                                   |   |                                                    |